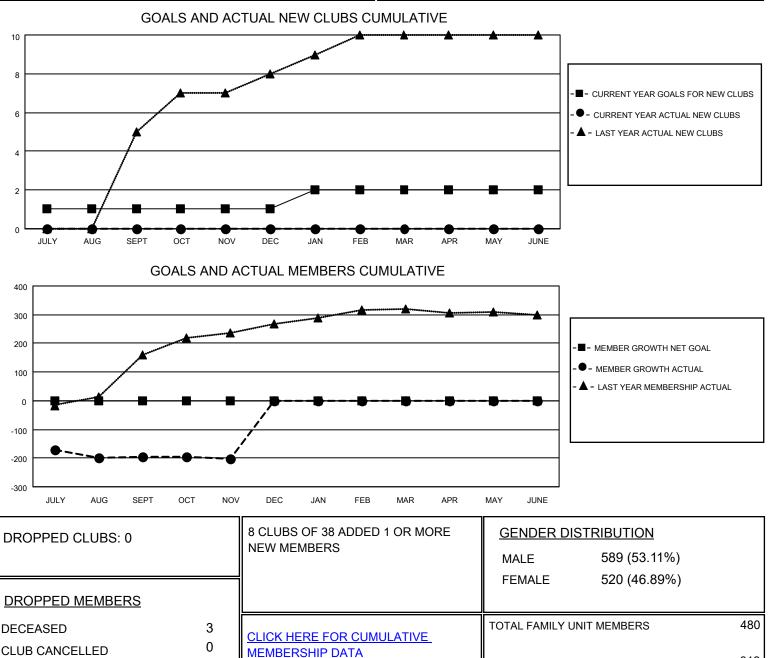

## LOCATION PHILIPPINES

District 301A3

Results as of: 11/30/2020

| Clubs                 |               |           |               | Members               |                        |                         |                                                    |
|-----------------------|---------------|-----------|---------------|-----------------------|------------------------|-------------------------|----------------------------------------------------|
| RESULTS FOR 2020-2021 |               |           |               | RESULTS FOR 2020-2021 |                        |                         |                                                    |
| QUARTER               | NEW CLUB GOAL | NEW CLUBS | DROPPED CLUBS | QUARTER               | BER GROWTH NET<br>GOAL | MEMBER GROWTH<br>ACTUAL | DROPPED<br>MEMBERS ACTUAL<br>(including transfers) |
| JULY/AUG/SEPT         | 1             | 0         | 0             | JULY/AUG/SEPT         | 0                      | 18                      | 213                                                |
| OCT/NOV/DEC           | 0             | 0         | 0             | OCT/NOV/DEC           | 0                      | 5                       | 13                                                 |
| JAN/FEB/MAR           | 1             | 0         | 0             | JAN/FEB/MAR           | 0                      | 0                       | 0                                                  |
| APR/MAY/JUNE          | 0             | 0         | 0             | APR/MAY/JUNE          | 0                      | 0                       | 0                                                  |